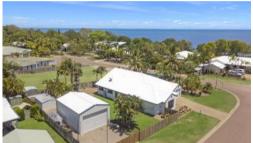

## Property Features

- Open plan kitchen, dining, lounge/living space
- Large kitchen with loads of bench space, breakfast bar and 4 door wall pantry
- Fully air-conditioned
- Second lounge/living space
- Cathedral ceilings in the main living area
- 4 bedrooms all within built ins and air conditioning
- Master with large ensuite complete with spa