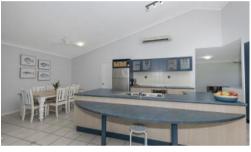

## Property Features

- Open plan kitchen, dining, lounge/living space
- Large kitchen with loads of bench space, breakfast bar and 4 door wall pantry
- Fully air-conditioned
- Second lounge/living space
- Cathedral ceilings in the main living area
- 4 bedrooms all within built ins and air conditioning
- Master with large ensuite complete with spa