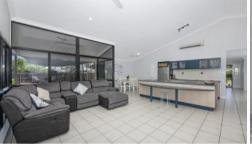

## Property Features

- Open plan kitchen, dining, lounge/living space
- Large kitchen with loads of bench space, breakfast bar and 4 door wall pantry
- Fully air-conditioned
- Second lounge/living space
- Cathedral ceilings in the main living area
- 4 bedrooms all within built ins and air conditioning
- Master with large ensuite complete with spa