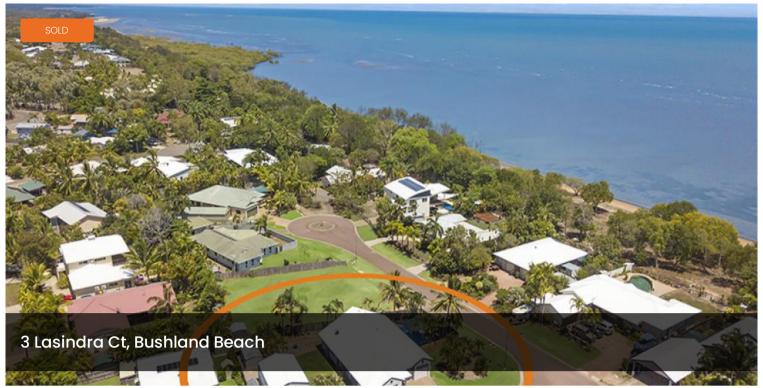

## **BIG BLOCK! BIG HOUSE! BIG SHED!**

100m walk from the beach, this house will not disappoint. Sent on a 1,102sqm corner lot this property is perfectly suited for the large family or a small business owner. From the swimming pool and out door entertaining area to the tropical gardens and lawns this property is freshly painted inside and out so it is finished and ready to enjoy!

△ 4 △ 2 △ 2 □ 1,102 m2

**Price** SOLD for \$469,000

Property Type Residential

Property ID 105

Land Area 1,102 m2