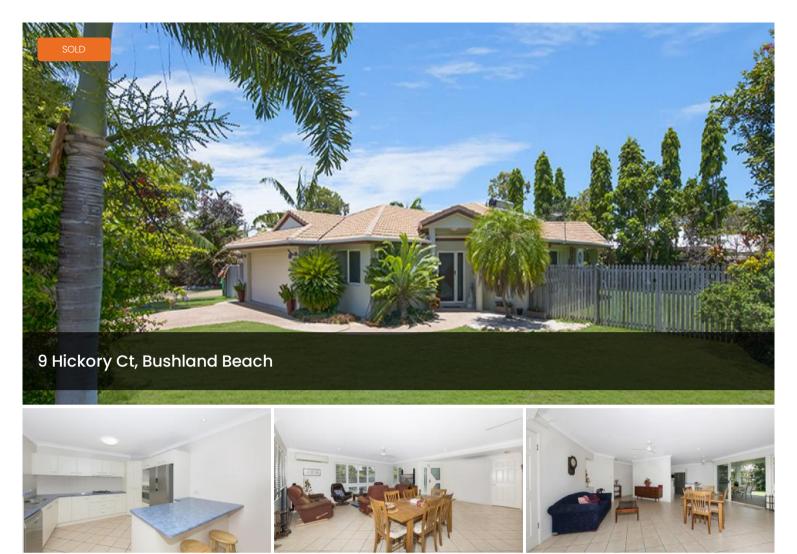

## Large Family Home Close To The Beach!

Located in a quiet court and within walking distance to the beach, Bushland Beach Hotel, parks & shops. You will be right at home with four spacious bedrooms; main with ensuite and WIR. Open plan living & dining area that opens to a stylish entertaining patio that catches the beautiful sea breezes. Fully fenced, fully security screened, has double and single gate access and double remote lock up garage. There is plenty of room for your boat, shed or pool on this large 876sqm block.

## **Property Features**

- 4 bedrooms
- Master with ensuite and WIR
- Split system airconditioning
- Open plan kitchen, dining and living room
- Outdoor entertaining area

The above information provided has been furnished to us by the vendor/s. We have not verified whether or not that information is accurate and do not have any belief in one way or the other in its accuracy. We do not accept any responsibility to any person for its accuracy and do no more than pass it on. All interested parties should make and rely upon their own inquiries in order to determine whether or not this information is in fact accurate.

🛱 4 🖺 2 🚓 2 🗖 876 m2

| Price         | SOLD for \$350,000 |
|---------------|--------------------|
| Property Type | Residential        |
| Property ID   | 107                |
| Land Area     | 876 m2             |