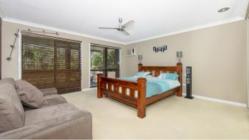

#### Inside

- 3 Large bedrooms 2 with built-ins
- Airconditioned throughout
- 2 bathrooms
- Huge kitchen with gas stove and electric oven
- Great size lounge room plus separate dining room
- Large Laundry with bench space and draws