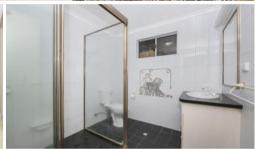

#### Inside

- 3 Large bedrooms 2 with built-ins
- Airconditioned throughout
- 2 bathrooms
- Huge kitchen with gas stove and electric oven
- Great size lounge room plus separate dining room
- Large Laundry with bench space and draws