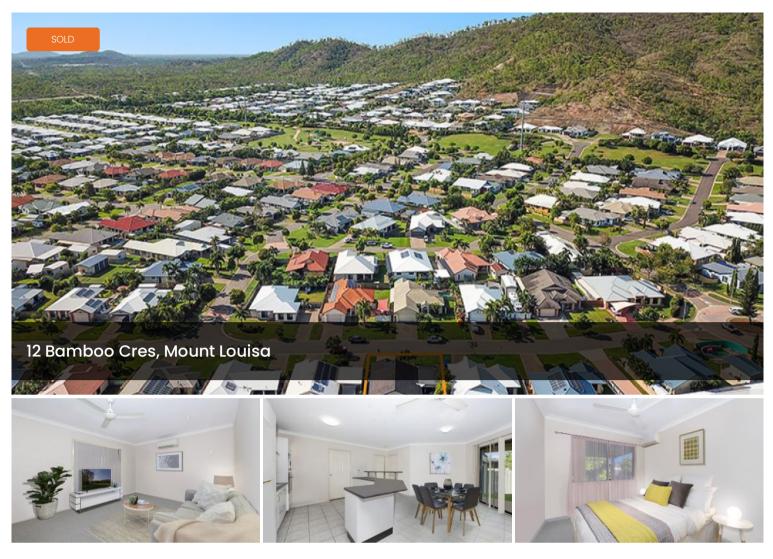

## PRICE DROPPED - Greenview Estate Family Living!

Centrally located within the charming and ever popular 'Greenview Estate' this family home has gorgeous hilltop views of Mount Louisa, and is only a short walk to picturesque parks, walk ways, bike paths, and minutes to popular shopping, schools and a myriad of outstanding dining and entertainment options.

## The property features:

- 4 Bedrooms; 3 with air-conditioning & built-in robes
- Ensuite and walk-in robe to master
- Separate theatre room at the front
- Spacious modern kitchen with quality fittings
- Large open plan family room & dining area
- Tiled floors through out the living areas
- Rear patio to catch the cooling breezes
- Double lockup garage

🛱 4 🖺 2 🚓 4 🗔 601 m2

| Price         | SOLD for \$360,000 |
|---------------|--------------------|
| Property Type | Residential        |
| Property ID   | 115                |
| Land Area     | 601 m2             |