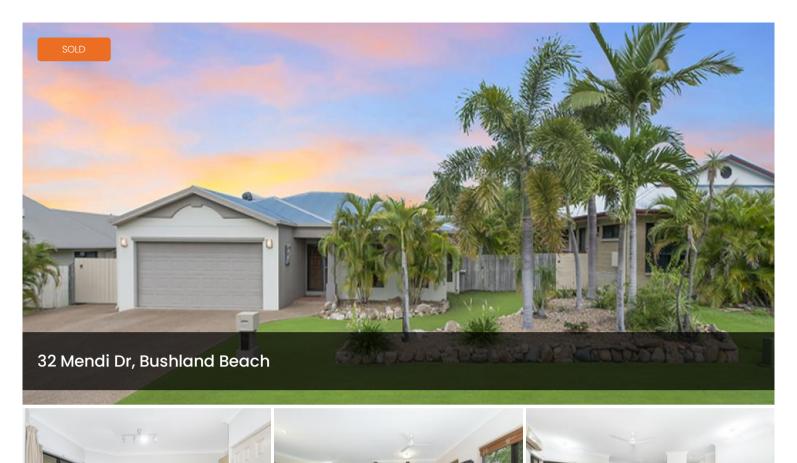

# **BIG BLOCK! BIG HOUSE! BIG SHED!**

This beachside home built on 891sqm at Bushland Beach ticks all the boxes! A good size 4 bedroom home with two living areas, spacious outdoor entertainment area, tropical swimming pool and 6m x 6m work shed.

### 🛱 4 🖺 2 🚓 4 🗔 891 m2

| Price         | SOLD for \$452,000 |
|---------------|--------------------|
| Property Type | Residential        |
| Property ID   | 120                |
| Land Area     | 891 m2             |