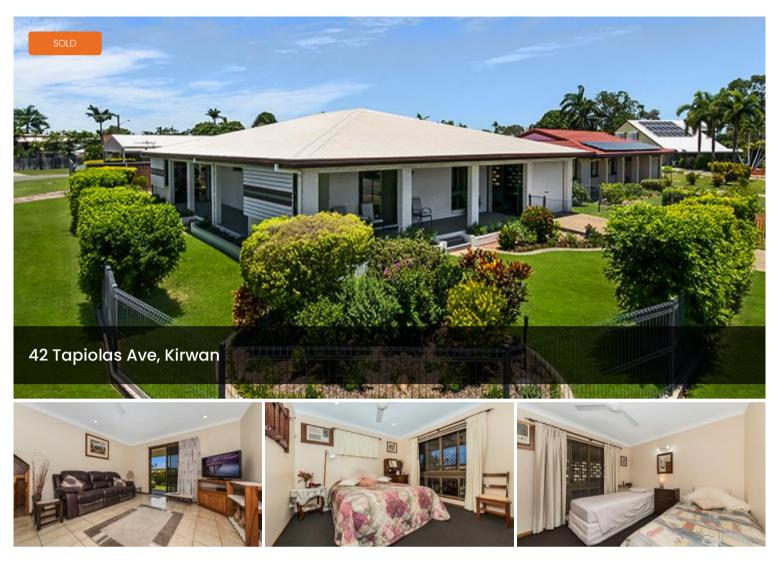

## Perfect location! Perfect Corner Block! Priced To Sell!

Price Reduced - Owners Moving

This solid brick home is conveniently located close to Cannon Park for all your entertainment and dining needs, Willows Shopping Precinct or catch a game at the 1300 Smiles Stadium for the home of the North QLD Cowboys!

This home has many features that you would not expect to have in this price bracket. It will be perfect for you to move in and create your own style of home to create many family memories.

The home is situated on a large corner block, capturing the full use of afternoon breezes with large windows and well manicured gardens. The timber kitchen includes large storage draws and is well positioned as an open plan living area to the dining room and window to the back entertainment area. The dining room and kitchen have their own ceiling fans. The whole home is air conditioned and all rooms have ceiling fans.