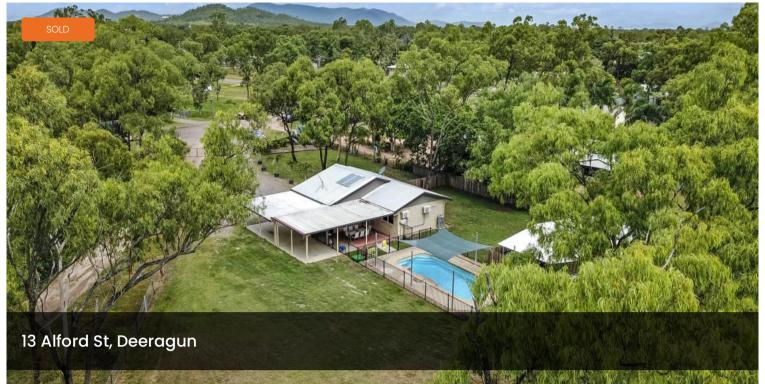

# Space! Location! Pool!

Set on 5280sqm this neat as a pin home is ready for its next family! The home has been recently renovated with modern fixtures and finishes.

Open plan living and dining that over looks the large outdoor entertaining and large in ground swimming pool. Ideally located close to The Ring Road, Coles and Woolworths Shopping precinct.

△ 4 — 1 ≥ 2 □ 5,280 m2

Price SOLD for \$350,000

Property Type Residential

Property ID 132

Land Area 5,280 m2