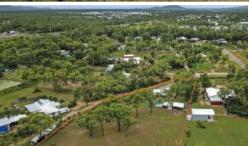

# Space! Location! Pool!

Set on 5280sqm this neat as a pin home is ready for its next family! The home has been recently renovated with modern fixtures and finishes.

Open plan living and dining that over looks the large outdoor entertaining and large in ground swimming pool. Ideally located close to The Ring Road, Coles and Woolworths Shopping precinct.

#### **OUTSIDE**

The above information provided has been furnished to us by the vendor/s. We have not verified whether or not that information is accurate and do not have any belief in one way or the other in its accuracy. We do not accept any responsibility to any person for its accuracy and do no more than pass it on. All interested parties should make and rely upon their own inquiries in order to determine whether or not this information is in fact accurate.