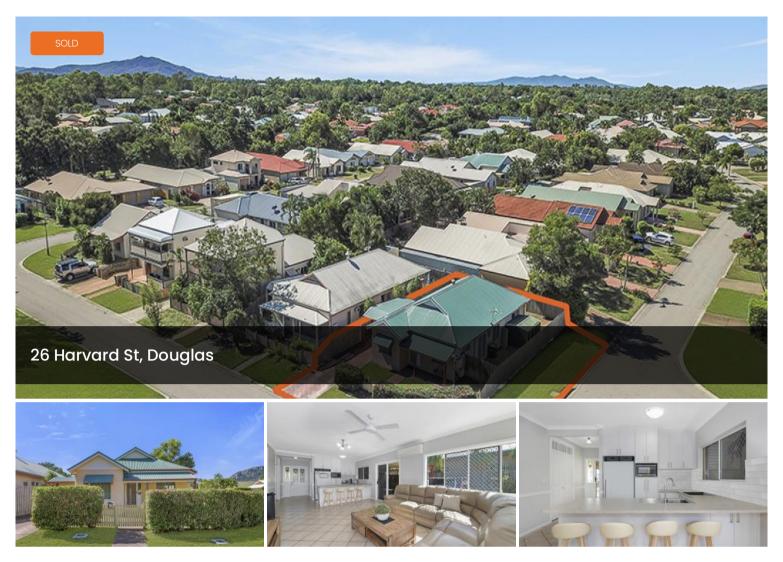

## Something Very Special.... on the Park in Riverside Gardens

If you have been searching for something very special, then you will want to inspect this wonderful home. The house is set right on a beautifully tree lined and manicured park in a quiet no-through street. Views from your balcony look out over the park, which is equipped with a free to access Tennis Court. A short walk through the park brings you to the picturesque riverfront with many walking tracks. There is also additional off street parking opposite the house.

## Inside

- 3 bedrooms
- Master with 2 way bathroom and walk through wardrobe
- 2<sup>nd</sup> and 3<sup>rd</sup> bedrooms with ceiling fans and built in wardrobes
- Modern large kitchen with loads of cupboard and bench space
- Spacious open plan living and dining with split system airconditioning

🛱 3 🖺 1 📾 1 🗔 304 m2

| Price         | SOLD for \$285,000 |
|---------------|--------------------|
| Property Type | Residential        |
| Property ID   | 141                |
| Land Area     | 304 m2             |
| Floor Area    | 97 m2              |