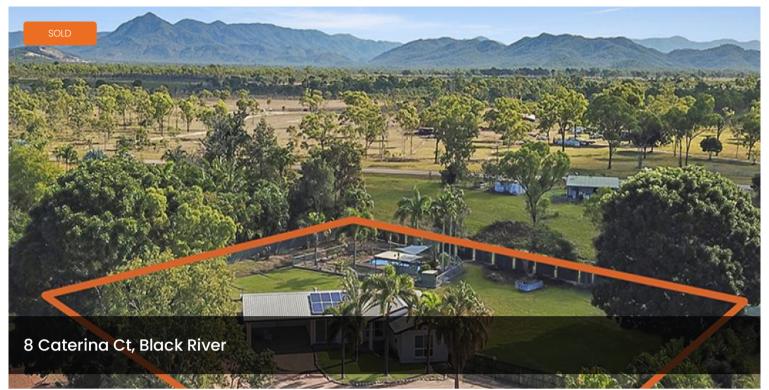

## PRICED TO SELL!!!

Situated on a very private one-acre hatchet block is this four bedroom masonry block home perfect for your escape from suburbia. Situated in a quiet court and located close to schools and the infrastructure rich Northern Beaches zone, this acreage property is a wise investment for the future.

△ 4 ← 1 ← 2 ≈ □ 4,002 m2

Price SOLD for \$385,000

**Property Type** Residential

Property ID 142

Land Area 4,002 m2