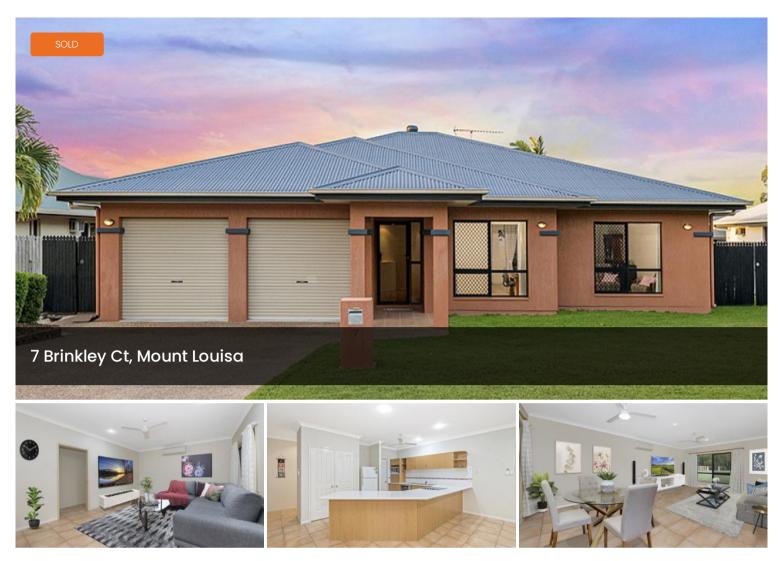

## If you need room to move

Delightfully located at the end of a quiet court, this impressively large and quality built home has been meticulously designed to offer a low maintenance, great lifestyle. The pleasing features of this remarkable property are endless.

## INSIDE

- 4 large bedrooms plus a slightly smaller 5<sup>th</sup> bedroom
- Master bedroom with modern ensuite with double shower heads
- Second bedroom is as large as the master bedroom
- Spacious open plan living room
- 2 living areas plus a dining area
- Modern large kitchen with large pantry and dishwasher
- Family bathroom with separate toilet and hand basin
- Air conditioned and ceiling fans throughout
- Internal large laundry with double door storage linen cupboard

🛱 5 🖺 2 🚓 2 🗖 766 m2

| Price         | SOLD for \$420,000 |
|---------------|--------------------|
| Property Type | Residential        |
| Property ID   | 145                |
| Land Area     | 766 m2             |