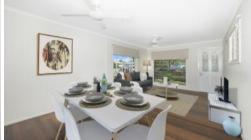

#### INSIDE

- Bedrooms all with air-conditioning
- Main bedroom with built ins
- Renovated kitchen
- Combined living and dining area
- Renovated bathroom with separate toilet
- European style laundry with excellent cupboard space