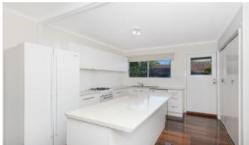

#### INSIDE

- Bedrooms all with air-conditioning
- Main bedroom with built ins
- Renovated kitchen
- Combined living and dining area
- Renovated bathroom with separate toilet
- European style laundry with excellent cupboard space