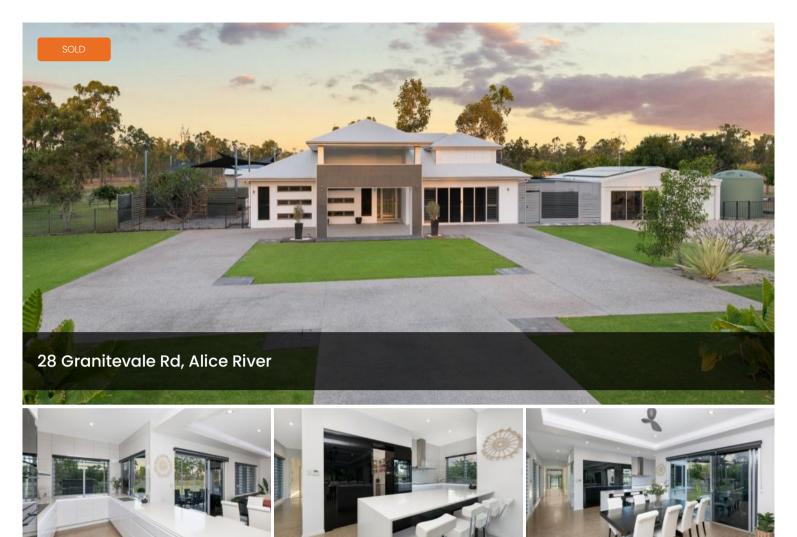

# **Executive Acreage**

Live the dream in this executive AP Williams designed modern residence, built on 13 acres of freedom. This generously proportioned 400sqm designer home offers 4 large bedrooms, 3 bathrooms, spacious openplan living, separate media room, activities room, and well-appointed study. The modern 2 pack kitchen includes a large butler's pantry, V-Zug appliances and integrated fridge and dish drawer. The pool and expansive outdoor entertaining area are perfect for all year round living. At the end of the day wind down with a work out in your own private gym!!

### The Property

- 3.1m high ceilings to main living area
- Master bedroom with walk in robe, large ensuite with spa, double vanity and double shower
- Built in robes to 3 other bedrooms

The above information provided has been furnished to us by the vendor/s. We have not verified whether or not that information is accurate and do not have any belief in one way or the other in its accuracy. We do not accept any responsibility to any person for its accuracy and do no more than pass it on. All interested parties should make and rely upon their own inquiries in order to determine whether or not this information is in fact accurate.

#### 🛱 4 📇 3 🚓 2 🗖 5.10 ha

| Price         | SOLD for \$1,285,000 |
|---------------|----------------------|
| Property Type | Residential          |
| Property ID   | 166                  |
| Land Area     | 5.10 ha              |
| Floor Area    | 400 m2               |