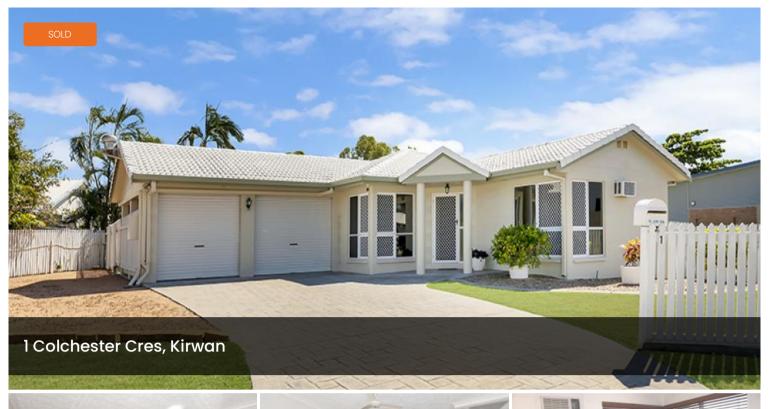

The home boasts four good size air-conditioned bedrooms with a ensuite in the main. The open plan living area is tiled throughout and has an abundance of natural light, two living areas and a good size dinning space and the kitchen right in the heart of the home. Outside is perfect for entertaining with large undercover area and good size yard with access from the front.