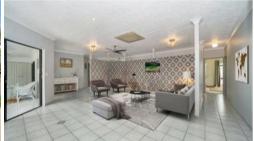

### **Property Features**

- 5 bedrooms all with built ins, air conditioning and ceiling fans
- Master bedroom with ensuite and private access to entertaining area
- Extra large kitchen with severy, loads of bench and cupboard space
- Large open plan living
- Airconditioned and ceiling fans throughout
- Internal laundry