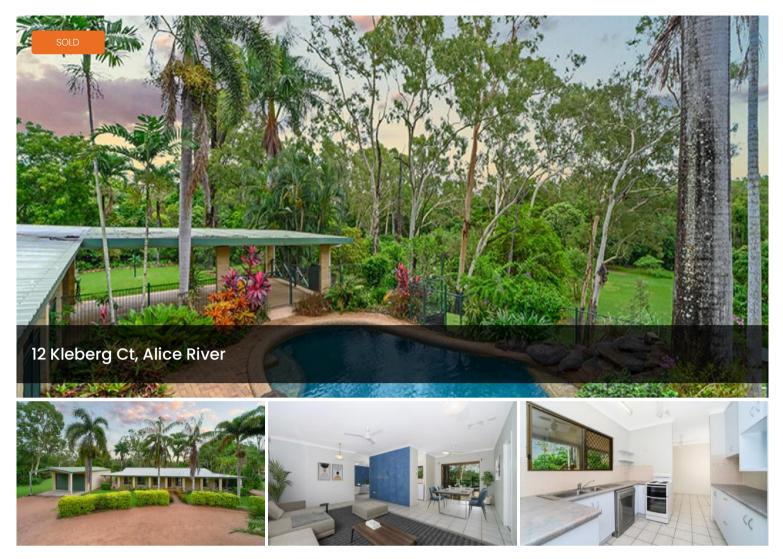

## Spectacular Acreage - Private River Access!

Rare is that you can find 2 acres backing on to your own private river! Offering more room than the usual four-bedroom brick home, this property has the extra space to be an attractive option for those looking for that little bit extra! Situated in the quiet suburb of Alice River this family home is complete with a stunning infinity pool which overlooks the large back block that leads directly on to your very own patch of Alice River. If you're looking for a property with plenty of land for your business, horses or just for the kids to run around on, then this is the property for you!

| Price         | SOLD for \$605,000 |
|---------------|--------------------|
| Property Type | Residential        |
| Property ID   | 188                |
| Land Area     | 8,122 m2           |