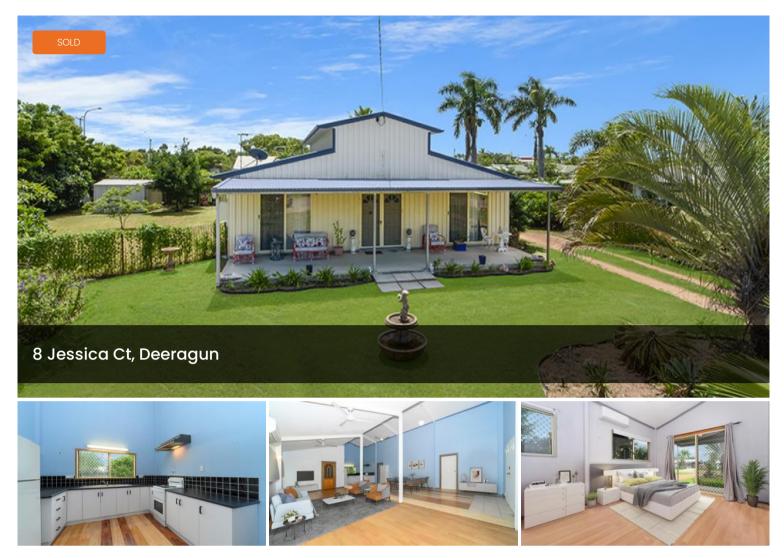

## FEATURE PACKED & PRICED TO SELL !!!

Seeking a property that offers complete open plan living, look no further than this American barn style home. Set at the end of a quiet court, offering plenty of space for the children to play or even add a swimming pool to the large back yard. As you enter the home your eye is drawn to the stunning high vaulted ceilings and the abundance of natural light for the open plan living spaces.

## **Property Features**

- Open plan air conditioned lounge and dining complete with ceiling fans
- Master bedroom with private access to bathroom and direct access from front patio
- Large kitchen with loads of cupboard space
- Bedrooms with ceiling fans

🛱 3 🖺 1 📾 1 🗖 808 m2

| Price         | SOLD for \$205,000 |
|---------------|--------------------|
| Property Type | Residential        |
| Property ID   | 189                |
| Land Area     | 808 m2             |