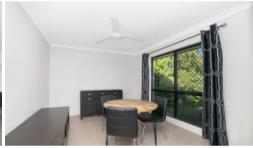

### INSIDE

- Fully airconditioned
- Large Kitchen with loads of bench space and cupboards
- Open plan kitchen, living & dining
- 3 air conditioned bedrooms
- Master bedroom with ensuite and walk in robe
- Modern bathroom with separate bath and shower
- Internal laundry