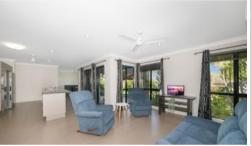

### INSIDE

- Fully airconditioned
- Large Kitchen with loads of bench space and cupboards
- Open plan kitchen, living & dining
- 3 air conditioned bedrooms
- Master bedroom with ensuite and walk in robe
- Modern bathroom with separate bath and shower
- Internal laundry