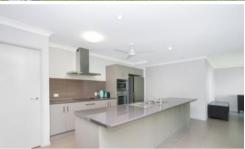

### INSIDE

- Fully airconditioned
- Large Kitchen with loads of bench space and cupboards
- Open plan kitchen, living & dining
- 3 air conditioned bedrooms
- Master bedroom with ensuite and walk in robe
- Modern bathroom with separate bath and shower
- Internal laundry