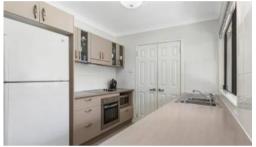

## **Property Features**

- 3 bedrooms all with built in wardrobes, air conditioning and ceiling fans
- Master bedroom with large walk in robe, ensuite and air conditioning
- Contemporary kitchen with loads of storage and floor to ceiling walk in pantry
- 2 living spaces
- Main bathroom features separate bath and shower and toilet