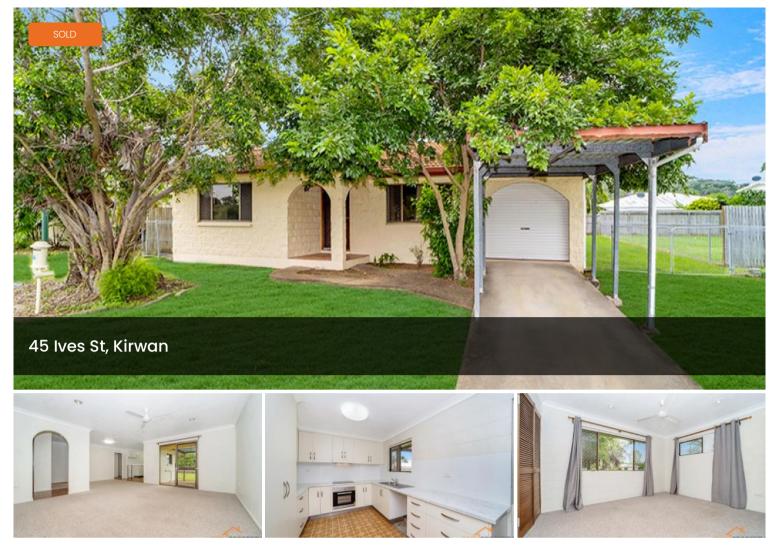

# VALUE and LOCATION

This 3 bedroom home is centrally located in the heart of Kirwan. The renovated kitchen offers plenty of storage and bench space. The yard is a great size with garden shed and plenty of space to add a tradesman shed or swimming pool.

#### **Property Features**

- 3 bedrooms, master with air conditioning and built in cupboards
- Large kitchen with severy bench
- Open plan spacious lounge and dining area
- Air conditioning and ceiling fans
- Family bathroom with separate toilet

#### **Outdoor Features**

- 637sqm
- Under cover patio area

The above information provided has been furnished to us by the vendor/s. We have not verified whether or not that information is accurate and do not have any belief in one way or the other in its accuracy. We do not accept any responsibility to any person for its accuracy and do no more than pass it on. All interested parties should make and rely upon their own inquiries in order to determine whether or not this information is in fact accurate.