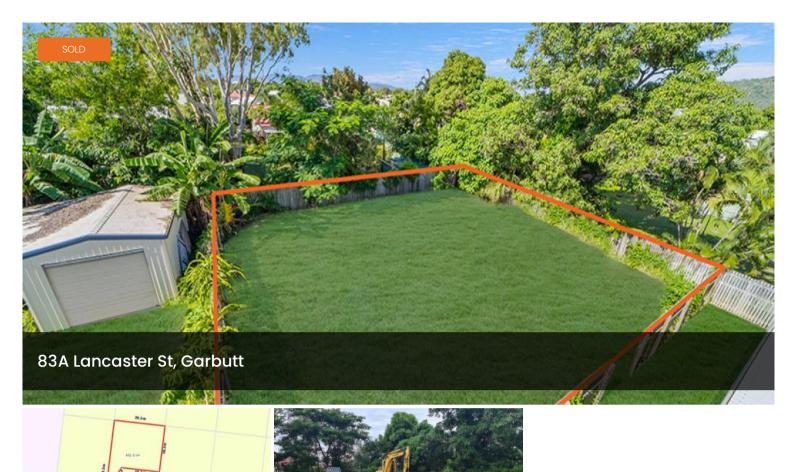

## Close to the City and Ready to Build!

Centrally located in Garbutt, the middle of Townsville, close to the Strand and the City, makes this land prime location! Complete with electric front gate this block is fully fenced and ready to go.

- 451sqm
- Fully fenced
- Home Designs for the site available
- Electronic front gate
- Close to schools, parks, and shopping centres
- 5-minute drive to The Strand and CBD
- Short walk to the airport
- Ready to build