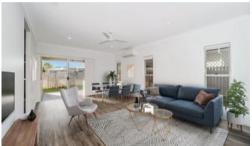

### **Property Features**

- 3 good sized bedrooms with built in robes, split system air conditioning and ceiling fans
- Master bedroom with WIR, ensuite, split system air conditioning and ceiling fans
- Open plan living and dining
- Modern kitchen with stunning 5 burner gas cook top
- Split system air conditioning throughout