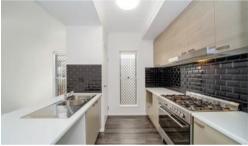

### **Property Features**

- 3 good sized bedrooms with built in robes, split system air conditioning and ceiling fans
- Master bedroom with WIR, ensuite, split system air conditioning and ceiling fans
- Open plan living and dining
- Modern kitchen with stunning 5 burner gas cook top
- Split system air conditioning throughout