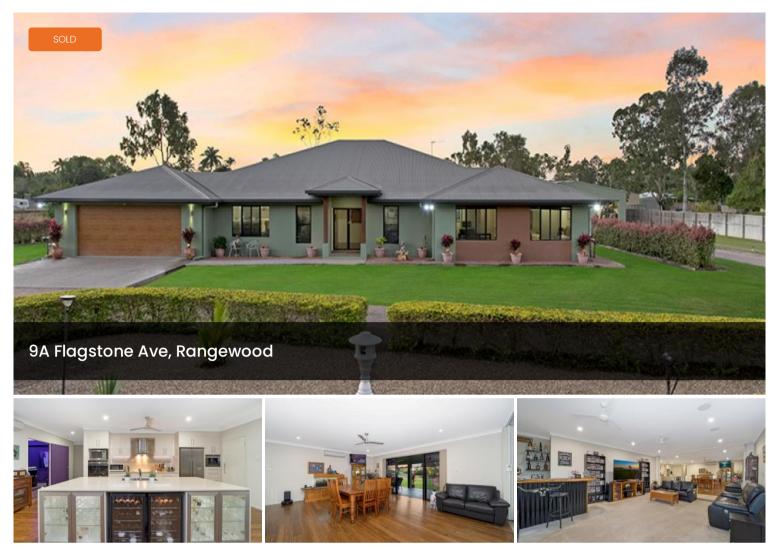

# **Executive Family Acreage Living**

From the moment you arrive at 9A Flagstone Avenue, you know you are home. The warmth and size of this home is breath taking. Enter through the gorgeous timber double doors and admire the stunning bamboo flooring which flows effortlessly through the expansive open plan living spaces. The whole family will enjoy the large theatre room with purpose built teared seating. In any true acreage style home, the outdoors is where this home really comes into its own, and this home certainly has outdoor living well and truly covered! The home features a massive covered entertaining area which overlooks the established stunning gardens and lush green grass, plenty of usable space and all of this is easily maintained, thanks to the bore which provides a constant water supply. The gorgeous property is fully fenced and complimented by the automatic electric front gate. All of this plus the huge 12m x 12m shed perfect for the self-employed tradesman at the rear of the property.

### 🛱 4 🖺 2 🚓 2 🗔 5,280 m2

| Price         | SOLD        |
|---------------|-------------|
| Property Type | Residential |
| Property ID   | 229         |
| Land Area     | 5,280 m2    |
| Floor Area    | 420.90 m2   |