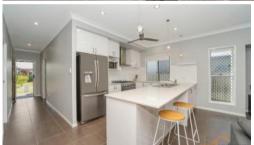

## **Property Features**

- 4 bedrooms; all with air-conditioning, ceiling fans, and built-in wardrobes
- Master bedroom with walk in wardrobe, ensuite with floor to ceiling tiles and split system air conditioning
- Open plan large living and dining with split system air conditioning and ceiling fans
- Modern large family bathroom with floor to ceiling tiles separate shower and bath
- Separate toilet with hand basin