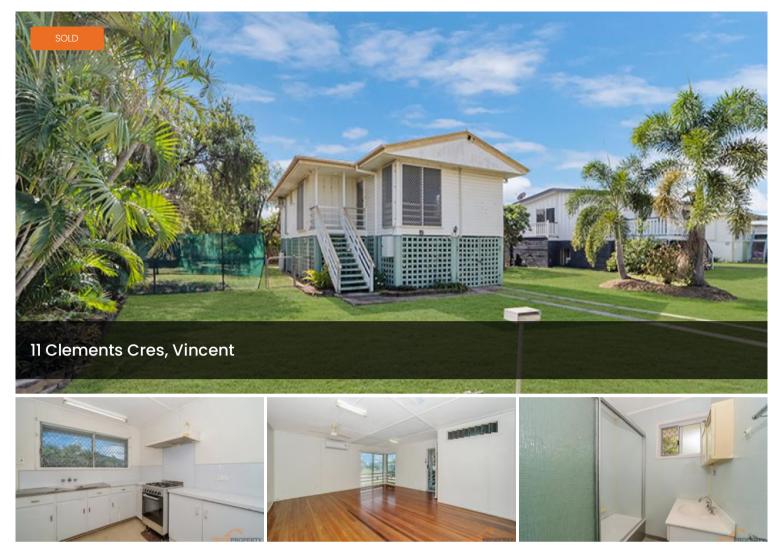

# Priced to sell...

Conveniently located just minutes from local schools and shops, this solid home is an ideal starter home or equally suitable as a great investment opportunity. Good size bedrooms, polished timber floors, air conditioning and ceiling fans throughout.

#### **Property Features**

- Polished timber floorboards through out
- Open plan living dining, split system air conditioning and ceiling fans
- Family size kitchen with gas cook top and electric oven
- Master bedroom with built in cupboard, air conditioning and ceiling fan
- 2 bedrooms with built in cupboards, ceiling fans
- Main bathroom with shower, bath, vanity and mirror cabinet

🛱 3 📇 1 🚓 2 🗔 680 m2

| Price         | SOLD for \$200,000 |
|---------------|--------------------|
| Property Type | Residential        |
| Property ID   | 236                |
| Land Area     | 680 m2             |