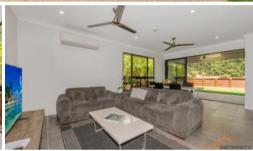

## **Property Features**

- 4 bedrooms with built in wardrobes, ceiling fan, split system air conditioning
- Master bedroom with WIR, stunning floor to ceiling tiled ensuite, ceiling fan and split system air conditioning
- Open plan tiled lounge, dining space with ceiling fans and split system air conditioning
- Family size kitchen with island bench, walk in large pantry, dishwasher and loads of cupboard space