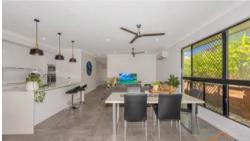

## **Property Features**

- 4 bedrooms with built in wardrobes, ceiling fan, split system air conditioning
- Master bedroom with WIR, stunning floor to ceiling tiled ensuite, ceiling fan and split system air conditioning
- Open plan tiled lounge, dining space with ceiling fans and split system air conditioning
- Family size kitchen with island bench, walk in large pantry, dishwasher and loads of cupboard space