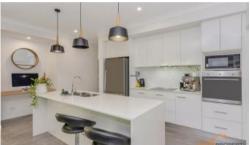

## **Property Features**

- 4 bedrooms with built in wardrobes, ceiling fan, split system air conditioning
- Master bedroom with WIR, stunning floor to ceiling tiled ensuite, ceiling fan and split system air conditioning
- Open plan tiled lounge, dining space with ceiling fans and split system air conditioning
- Family size kitchen with island bench, walk in large pantry, dishwasher and loads of cupboard space