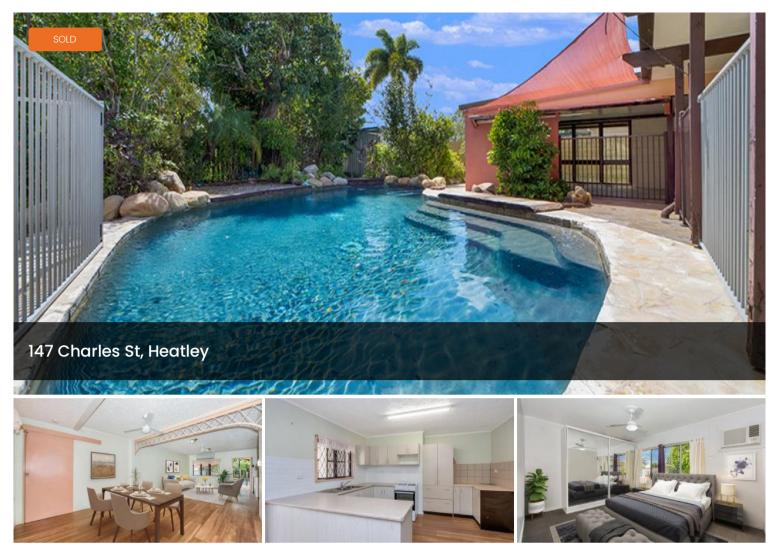

# Perfect Summer Holidays!

Situated in the heart of Townsville and only minutes to everything including the hospital, JCU and many schools, this family home has so much to offer. Built with space and comfort in mind the living, dining kitchen are open plan and spacious. 4 bedrooms with the purpose-built master bedroom adjoining an ensuite and a full size dressing room/WIR or this space is large enough to become a nursery or private office/study. The outdoor area is the star of the home; sandstone paging leads to the stunning inground swimming pool and the huge under cover entertaining area. Plenty of room for the perfect weekend of entertaining.

#### 🛱 4 🖺 2 🚓 2 🗖 625 m2

| Price         | SOLD for \$325,000 |
|---------------|--------------------|
| Property Type | Residential        |
| Property ID   | 255                |
| Land Area     | 625 m2             |