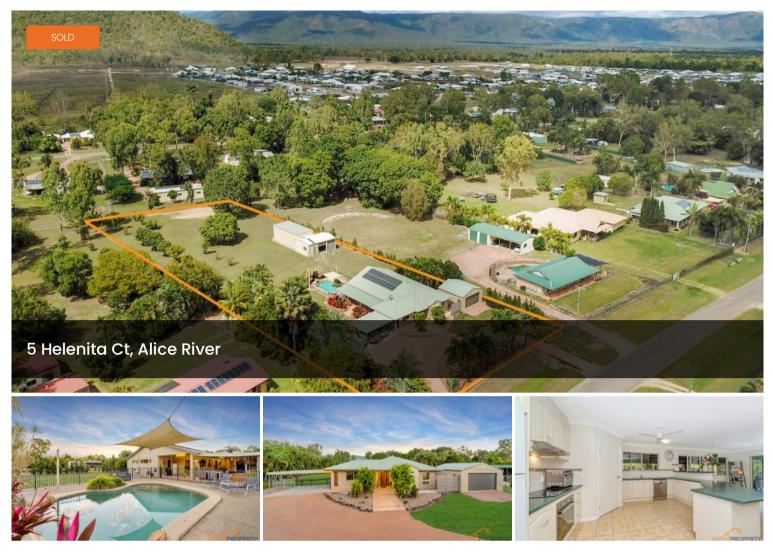

## **Everything You Need For Whole Family**

Located in the ever-desirable suburb of Alice River in a quiet court, is this enormous family home which is set on 5,612sqm and is uniquely private. The large open plan design will please the home entertainer and the chef of the family. The large well appointed kitchen is the heart of the house and over looks the main living area of the home. Consisting of 5 bedrooms, main with walk in robe and ensuite. The 9m x 6m shed with an extra long 8m long awning will ensure you have all the space you need. Add to that the undercover patio which over looks the beautifully established gardens and the large in ground swimming pool, you will have the forever family home.

## **Property Features**

- 5 oversized bedrooms; master with private access to patio, WIR and ensuite with spa bath
- Enormous open plan living and dining

The above information provided has been furnished to us by the vendor/s. We have not verified whether or not that information is accurate and do not have any belief in one way or the other in its accuracy. We do not accept any responsibility to any person for its accuracy and do no more than pass it on. All interested parties should make and rely upon their own inquiries in order to determine whether or not this information is in fact accurate.

🛱 5 🖺 2 🚓 7 🗖 5,612 m2

| Price         | SOLD for \$665,000 |
|---------------|--------------------|
| Property Type | Residential        |
| Property ID   | 257                |
| Land Area     | 5,612 m2           |