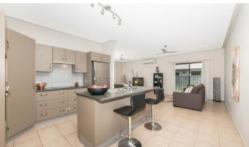

## **Property Features**

- 3 bedrooms
- Master bedroom with walk in robe and ensuite
- Massive rumpus/family room or create a 4<sup>th</sup> bedroom
- Tiled open plan living
- Modern kitchen with island bench, large pantry and ample cupboard space
- Family bathroom with shower, bathtub and large vanity
- Split system air conditioning and ceiling fans throughout
- Shed security screens
- Internal laundry