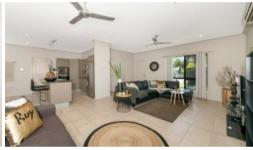

## **Property Features**

- 3 bedrooms
- Master bedroom with walk in robe and ensuite
- Massive rumpus/family room or create a 4<sup>th</sup> bedroom
- Tiled open plan living
- Modern kitchen with island bench, large pantry and ample cupboard space
- Family bathroom with shower, bathtub and large vanity
- Split system air conditioning and ceiling fans throughout
- Shed security screens
- Internal laundry