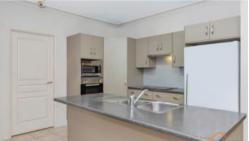

## **Property Features**

- 3 bedrooms
- Master bedroom with walk in robe and ensuite
- Massive rumpus/family room or create a 4<sup>th</sup> bedroom
- Tiled open plan living
- Modern kitchen with island bench, large pantry and ample cupboard space
- Family bathroom with shower, bathtub and large vanity
- Split system air conditioning and ceiling fans throughout
- Shed security screens
- Internal laundry