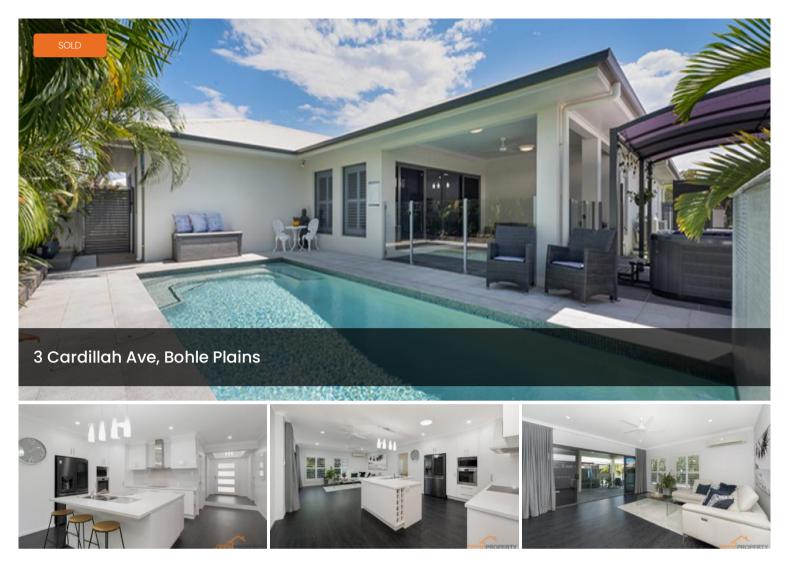

# A Cut Above The Rest!

Located in the quiet, family friendly estate of Kalynda Chase this home is perfectly designed for the modern North Queensland family. This home is a cut above the rest and has loads of extras! Recently renovated with a modern and contemporary feel. Complete with new hybrid flooring, painting throughout, lighting, modern ceiling fans, fencing and stunning plantation shutters throughout. Offering an open plan kitchen, family/dining area, plus a media room and a separate kids wing, there will be enough space for everyone. Maximising the feeling of space, all the living areas are spacious and flow from one to the other. The front yard is secure with block fencing and lockable gates making it the ideal play space for the children or storage of the boat or caravan. Plus the bonus of the large undercover rear patio overlooking the sparkling in ground swimming pool and spa!!!!

#### 🛱 4 🖺 2 🚓 2 🗖 650 m2

| Price         | SOLD for \$580,000 |
|---------------|--------------------|
| Property Type | Residential        |
| Property ID   | 272                |
| Land Area     | 650 m2             |
| Floor Area    | 255 m2             |