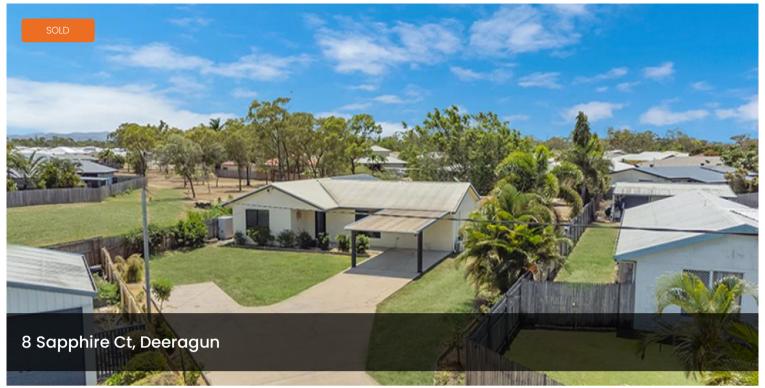

## 1552sqm Block!

Tucked away in a quiet cul de sac, set behind private electric gates on 1,552sqm block is this lovely family home. Inside the home it has been well looked after and just waiting for you to call it home. Offering large living spaces, newly renovated bathroom and family size kitchen plus you'll enjoy family time under the huge under cover patio area. The double bay shed with awning will provide all the storage and under cover protection you may need.

△ 3 △ 1 △ 4 □ 1,552 m2

Price SOLD for \$407,000

Property Type Residential

Property ID 273

Land Area 1,552 m2

Floor Area 165 m2