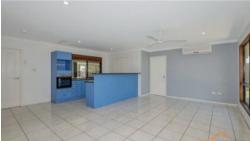

## **Property Features**

- 3 bedrooms with built in wardrobes, air conditioning and ceiling fans
- Family kitchen with large pantry, ample cupboard and bench space
- Open plan living/dining space with split system air conditioning and ceiling fans
- Second extra large tiled living space with split system air