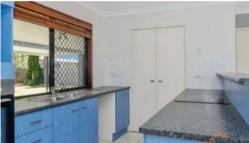

## **Property Features**

- 3 bedrooms with built in wardrobes, air conditioning and ceiling fans
- Family kitchen with large pantry, ample cupboard and bench space
- Open plan living/dining space with split system air conditioning and ceiling fans
- Second extra large tiled living space with split system air