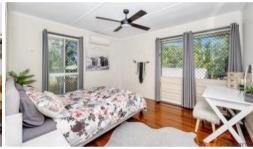

## **Property Features**

- 3 bedrooms all with built in wardrobes, modern new ceiling fans and air conditioning
- Modern kitchen with ample bench and cupboard space
- Large open plan living and dining with air conditioning and modern new ceiling fans
- Main bathroom with large vanity and separate toilet
- Polished hardwood floors