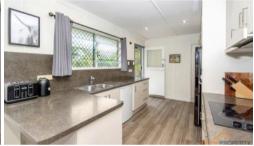

## **Property Features**

- 3 bedrooms all with built in wardrobes, modern new ceiling fans and air conditioning
- Modern kitchen with ample bench and cupboard space
- Large open plan living and dining with air conditioning and modern new ceiling fans
- Main bathroom with large vanity and separate toilet
- Polished hardwood floors