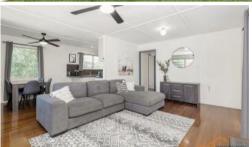

## **Property Features**

- 3 bedrooms all with built in wardrobes, modern new ceiling fans and air conditioning
- Modern kitchen with ample bench and cupboard space
- Large open plan living and dining with air conditioning and modern new ceiling fans
- Main bathroom with large vanity and separate toilet
- Polished hardwood floors