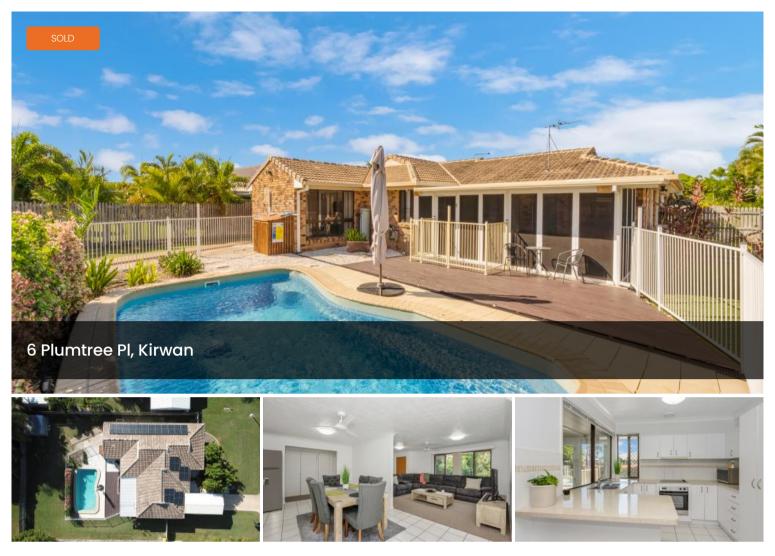

# **Entertainers Dream!**

Tucked away in the quiet location of Plumtree Place is this beautifully presented property, which offers multiple living spaces including a stunning inground swimming pool surrounded by timber decking.

### **Property Features**

- 3 carpeted bedrooms with built in wardrobes and air conditioning
- Master bedroom with split system air conditioning and ceiling fan
- Spacious modern stylish kitchen with ample cupboard and bench space
- Open planning living as family/dining room with air conditioning and ceiling fans
- Separate lounge room
- Large two-way bathroom with shower and bathtub
- Separate toilet
- Internal laundry