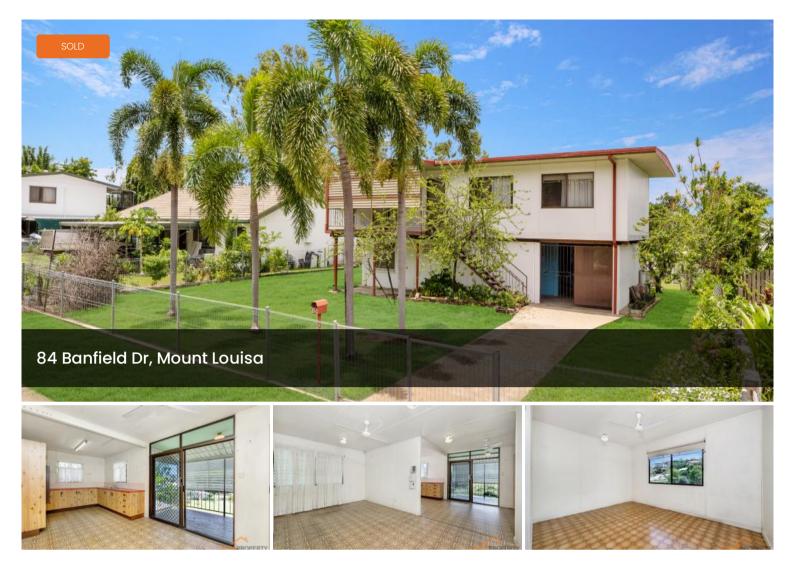

## Make me new again or Rent me out

Located in the prime location of Mount Louisa, this family home is just minutes from local schools and shops. This solidly built home is an ideal starter home or equally suitable as a great investment opportunity.

## **Property Features**

- Large living space with ceiling fan
- Large kitchen with modern gas cooktop, loads of cupboards and amble storage
- Dining space with ceiling fan, glass sliding doors direct to back deck and stairs
- Large master bedroom with ceiling fan
- Second and third bedrooms are of generous size with ceiling fan
- Main bathroom
- Separate toilet
- Partially enclosed underneath with loads of potential

🛱 3 🖺 1 📾 1 🗖 781 m2

| Price         | SOLD for \$247,000 |
|---------------|--------------------|
| Property Type | Residential        |
| Property ID   | 314                |
| Land Area     | 781 m2             |