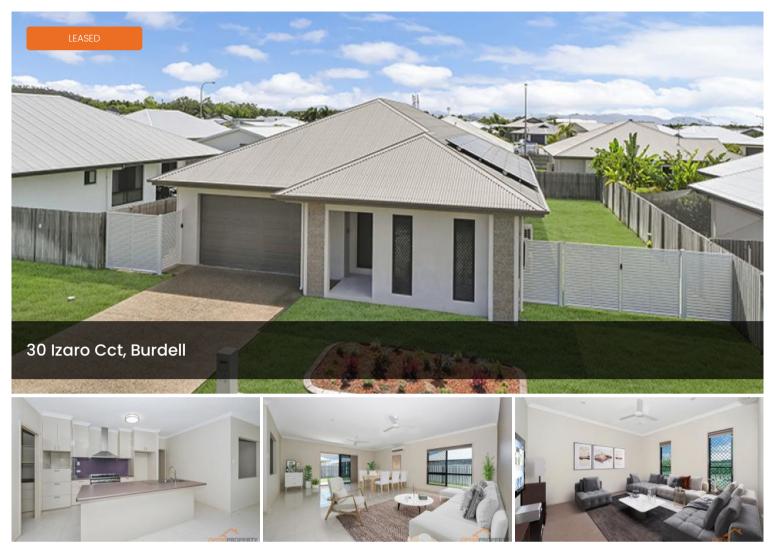

## Four Bedroom Home in Burdell

This home has been completed with quality fixtures and finishes. The family orientated \home encompasses everything you will need for your family. Four bedrooms, open plan living, dining, and separate kids' play area or create a study space. Plus, an amazing kitchen with walk in pantry. All this overlooking a large back yard.

## **Property Features**

- 4 bedrooms; built in wardrobes, air conditioning and ceiling fans
- Master bedroom with carpet, walk in robe, large ensuite, ceiling fan and split system air conditioning
- Open plan kitchen with large island bench, gas cooktop, walk in pantry with shelving, draws and ample bench space
- Large tiled open living/dining with split system air conditioning and ceiling fans
- Separate carpeted lounge with split system air conditioning and