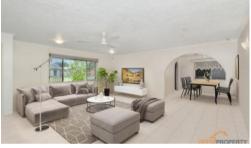

## **Property Features**

- Open planning living and large separate dining room
- Huge Family kitchen with ample cupboard and bench space
- Airconditioning in all bedrooms
- Family bathroom with shower, bathtub and separate toilet
- Split system air conditioning to living area