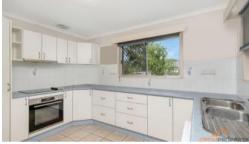

## **Property Features**

- Open planning living and large separate dining room
- Huge Family kitchen with ample cupboard and bench space
- Airconditioning in all bedrooms
- Family bathroom with shower, bathtub and separate toilet
- Split system air conditioning to living area