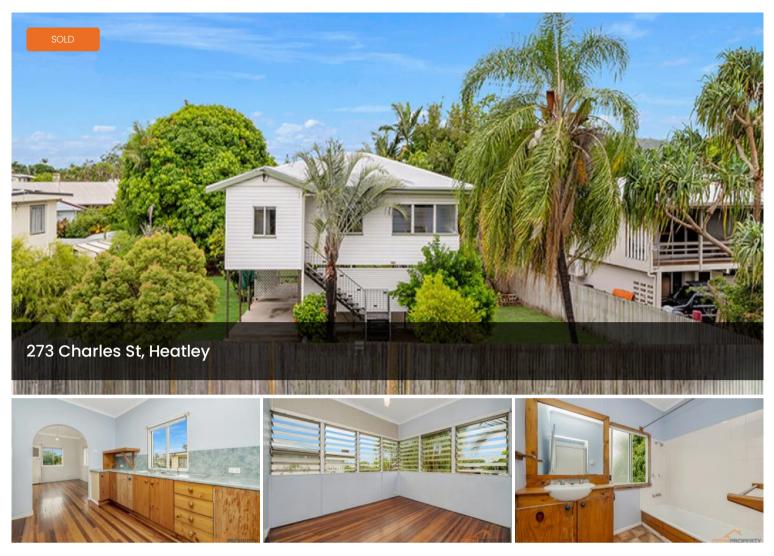

# Centrally Located - Must Be Sold

Conveniently located and positioned on a great 623sqm block . This family home is just minutes from local schools and shops, this solid home is an ideal starter home or equally suitable as a great investment opportunity. Good size bedrooms and living spaces.

### **Property Features**

- Polished timber floors throughout
- Large living space with split system air conditioning
- Family size kitchen with large pantry and ample storage
- Good sized Master bedroom complete with air conditioning
- Main bathroom with shower and bath plus separate toilet

#### **Outdoor Features**

- Fully fenced 623sqm block
- Side access to rear

The above information provided has been furnished to us by the vendor/s. We have not verified whether or not that information is accurate and do not have any belief in one way or the other in its accuracy. We do not accept any responsibility to any person for its accuracy and do no more than pass it on. All interested parties should make and rely upon their own inquiries in order to determine whether or not this information is in fact accurate.