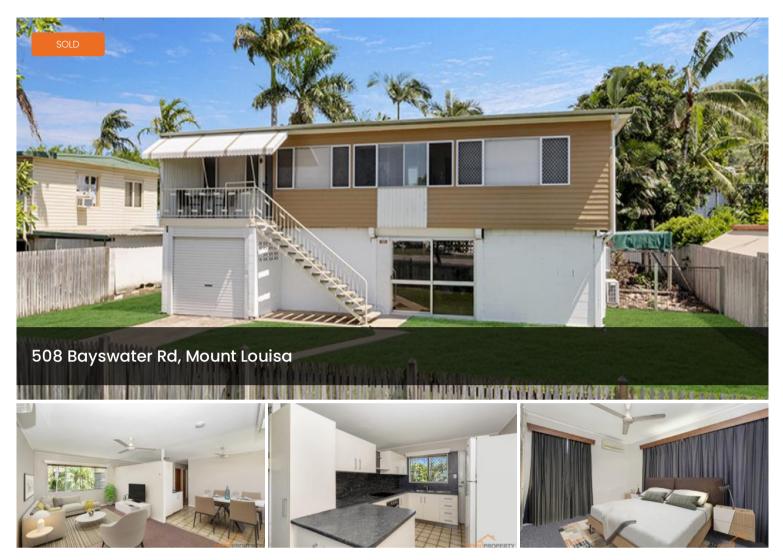

## **Centrally Located Family Home**

Looking to buy a great family home centrally located in the ever-popular suburb of Mount Louisa, then you need to make sure you view this property. This 2 storey home is perfect for the whole family and is ready for you to move in and enjoy.

## **Property Features**

- 3 bedrooms
- Master bedroom with built in cupboards, split system airconditioning and ceiling fan
- Family kitchen with ample bench and cupboard space
- Open plan living and dining
- Modern family main bathroom with walk in shower and new vanity
- Separate toilet
- Split system air conditioning
- NBN