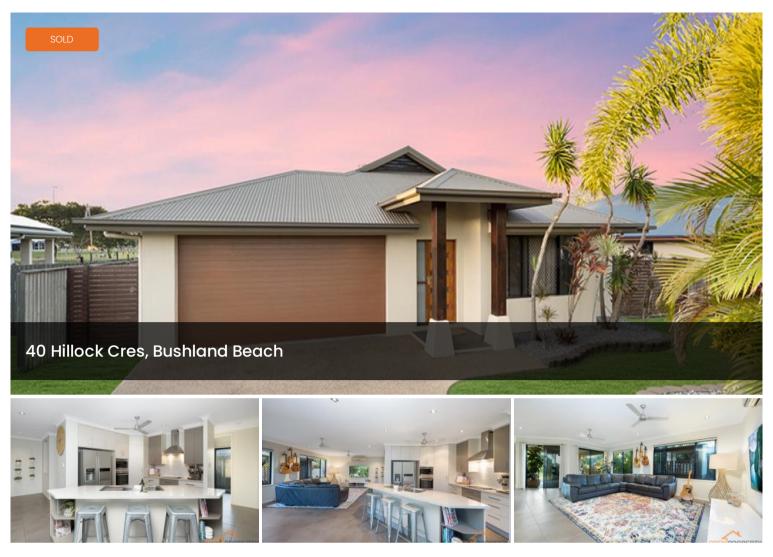

## A WHOLE LOT OF HOME!!!

From the moment you drive up to 40 Hillock Crescent you will be delighted with the street appeal! Impressive from the curb, with a handy double driveway, and side access, it only gets better as you open the front door. With two main living areas and large kitchen the home is sizeable enough to home the biggest of families. Four bedrooms, family bathroom and master featuring ensuite and walk in robe. The alfresco area overlooks the low maintenance backyard.

## **Property Features**

- 4 Bedrooms with built in wardrobes, air conditioning and ceiling fans
- Master bedroom modern ensuite, walk in wardrobe, air conditioning and ceiling fan
- Stylish modern kitchen with loads of cupboards, island bench, dishwasher, down lights and ceiling fan
- Dedicated tiled dining room space