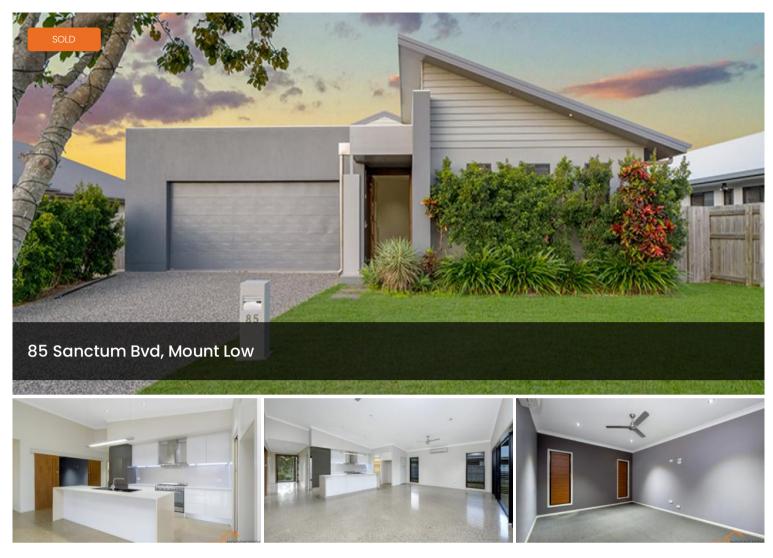

# Newly Painted Throughout - Don't Wait On This One!

Situated in the popular Sanctum Estate of Mount Low, this modern, spacious, and fully air-conditioned home is larger than most and is great for the whole family. The whole home is freshly painted throughout and offers a spacious kitchen, open plan living and is complimented by the great sized theatre room. This home offers something for every member of the family! With space in mind the backyard is large enough to add a shed, a Pool or even both! Shops, schools and parks in close proximity it's the perfect home for that growing family.

#### 🛱 4 🖺 2 🚓 2 🖸 742 m2

| Price         | SOLD for \$580,000 |
|---------------|--------------------|
| Property Type | Residential        |
| Property ID   | 339                |
| Land Area     | 742 m2             |