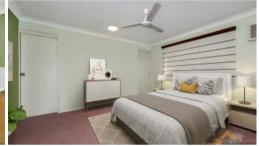

### **Property Features**

- 3 bedrooms with built in wardrobes air conditioning, and ceiling fans
- Master bedroom with his and hers walk in wardrobe, ensuite, air conditioning and ceiling fan
- Open plan living and dining with cathedral ceilings, split system air conditioning, and ceiling fans
- Modern kitchen with ample cupboard and bench space
- Family bathroom with bathtub, vanity, and separate toilet