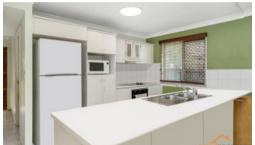

### **Property Features**

- 3 bedrooms with built in wardrobes air conditioning, and ceiling fans
- Master bedroom with his and hers walk in wardrobe, ensuite, air conditioning and ceiling fan
- Open plan living and dining with cathedral ceilings, split system air conditioning, and ceiling fans
- Modern kitchen with ample cupboard and bench space
- Family bathroom with bathtub, vanity, and separate toilet