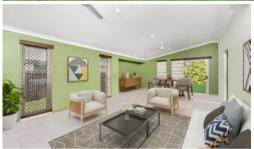

### **Property Features**

- 3 bedrooms with built in wardrobes air conditioning, and ceiling fans
- Master bedroom with his and hers walk in wardrobe, ensuite, air conditioning and ceiling fan
- Open plan living and dining with cathedral ceilings, split system air conditioning, and ceiling fans
- Modern kitchen with ample cupboard and bench space
- Family bathroom with bathtub, vanity, and separate toilet