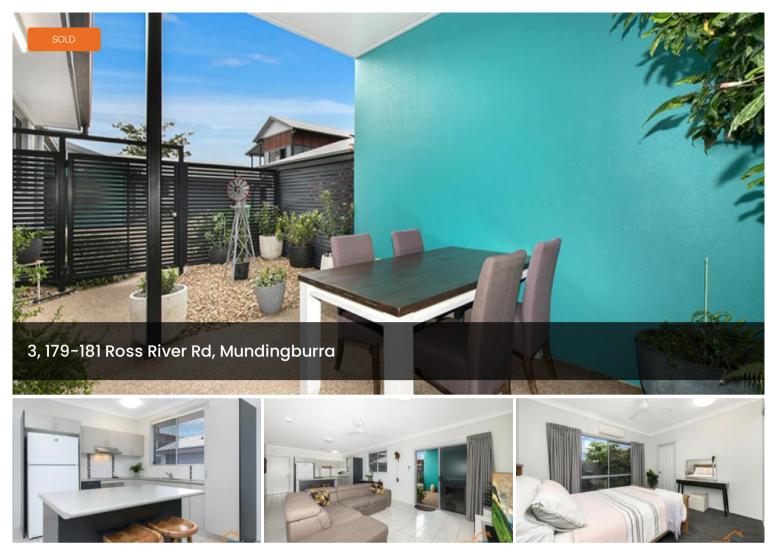

## Location - Privacy - Immaculate

Situated at the rear of the complex this low set property offers a quiet and ideal location for a unit. The unit is low maintenance and easy living. The spacious living area opens directly to the private and secure courtyard. Call today and don't miss this immaculate property!

## **Property Features**

- 2 very generous size bedrooms each with their own ensuite, built in wardrobes, split system air conditioning and ceiling fans
- Each ensuite offers shower, toilet and vanity with ample storage
- Tiled generous size living and dining area with split system air conditioning and ceiling fans
- Open plan kitchen with stainless steel appliances, island bench, and loads of cupboard space
- Large internal laundry with loads of storage space and access to well-maintained side yard