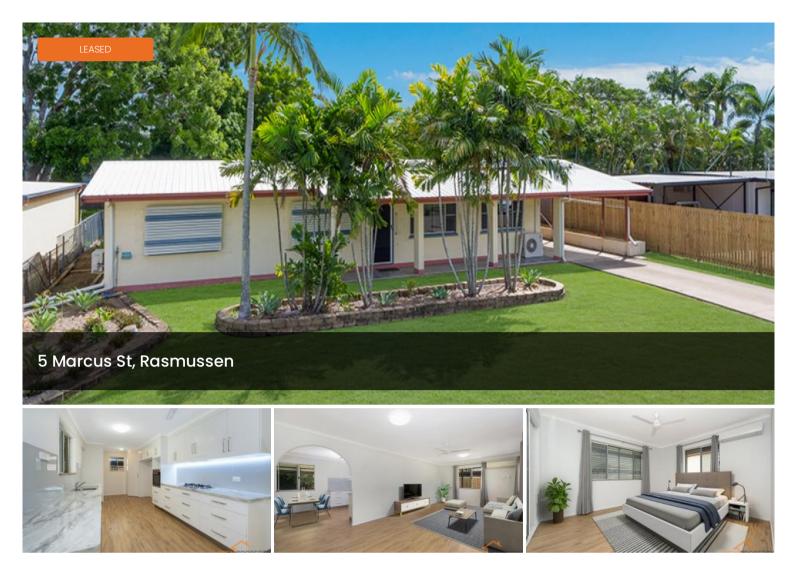

# 3 Bedroom Home with a Large Shed

Large family lounge room with dedicated dining room, plus 3 generous size bedrooms. The 6m x 6m shed, gives plenty of storage/work space. Enjoy long lazy days under the entertainment patio.

#### **Property Features**

- 3 generous size bedrooms
- Master bedroom with built in wardrobe, split system air conditioning and ceiling fan
- Large lounge room with air conditioning, ceiling fan
- Newly renovated kitchen with loads of draws, cupboards and bench space plus corner pantry, wall oven and gas cook top
- Dining space with ceiling fan
- Main bathroom plus separate toilet