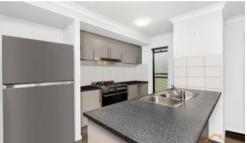

## **Property Features**

- 3 good sized bedrooms
- Master bedroom with ensuite large walk in shower and vanity complete with air conditioning and ceiling fan
- Open plan tiled living and dining with split system air conditioning and ceiling fans
- Modern kitchen with modern gas cook top, ample cupboard, and bench space
- Stylish family bathroom with large walk in shower and vanity plus