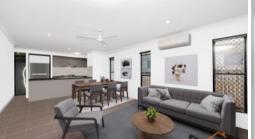

## **Property Features**

- 3 good sized bedrooms
- Master bedroom with ensuite large walk in shower and vanity complete with air conditioning and ceiling fan
- Open plan tiled living and dining with split system air conditioning and ceiling fans
- Modern kitchen with modern gas cook top, ample cupboard, and bench space
- Stylish family bathroom with large walk in shower and vanity plus