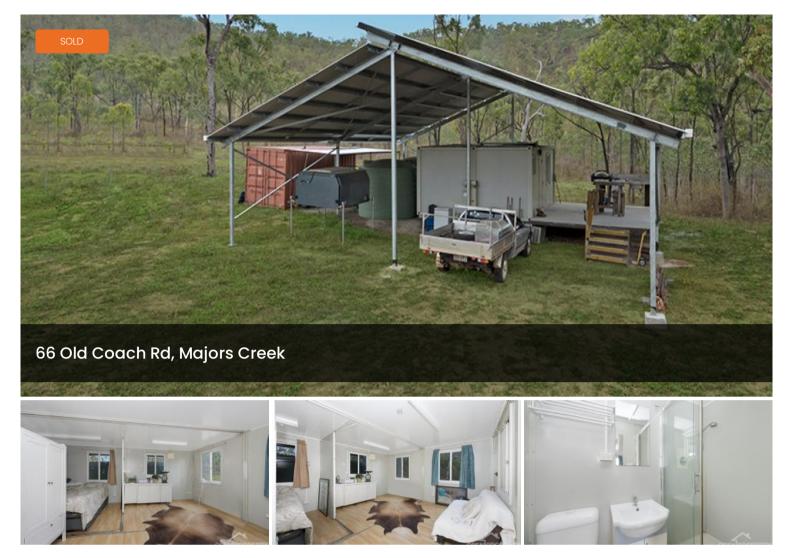

## Plenty of room for whatever you choose!

Whether you are looking for a rural lifestyle, an investment or just a hobby farm, the property has a lot to offer. There is even a space to rest your head and enjoy your property as you to soak up the surrounds including 3 dams plus the added bonus of tractor and ute!

## **Property Features**

- 13x12 under cover shed
- 6x12 carport/ workshop
- 6x4 concrete deck
- 2 x 10000 L water tanks
- Diesel triton farm Ute
- Ford 5000 tractor
- Gas Hot water system
- Pressure water pump
- Outdoor stainless bench with sink