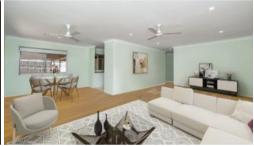

### **Property Features**

- 4 bedrooms with a mix of built in wardrobes, air conditioning and ceiling fans
- Master bedroom with huge built in wardrobe plus walk in robe and ensuite
- Open plan living and dining with air conditioning and ceiling fans
- Second living area perfect for the family rumpus room
- Galley kitchen with loads of cupboards and ample bench space
- Family bathroom with bathtub and separate toilet
- Internal laundry with direct access to side yard
- Air conditioning and ceiling fans