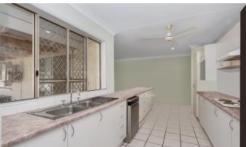

### **Property Features**

- 4 bedrooms with a mix of built in wardrobes, air conditioning and ceiling fans
- Master bedroom with huge built in wardrobe plus walk in robe and ensuite
- Open plan living and dining with air conditioning and ceiling fans
- Second living area perfect for the family rumpus room
- Galley kitchen with loads of cupboards and ample bench space
- Family bathroom with bathtub and separate toilet
- Internal laundry with direct access to side yard
- Air conditioning and ceiling fans