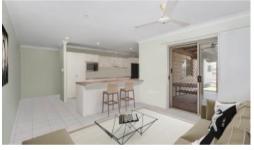

### **Property Features**

- 4 bedrooms with a mix of built in wardrobes, air conditioning and ceiling fans
- Master bedroom with huge built in wardrobe plus walk in robe and ensuite
- Open plan living and dining with air conditioning and ceiling fans
- Second living area perfect for the family rumpus room
- Galley kitchen with loads of cupboards and ample bench space
- Family bathroom with bathtub and separate toilet
- Internal laundry with direct access to side yard
- Air conditioning and ceiling fans