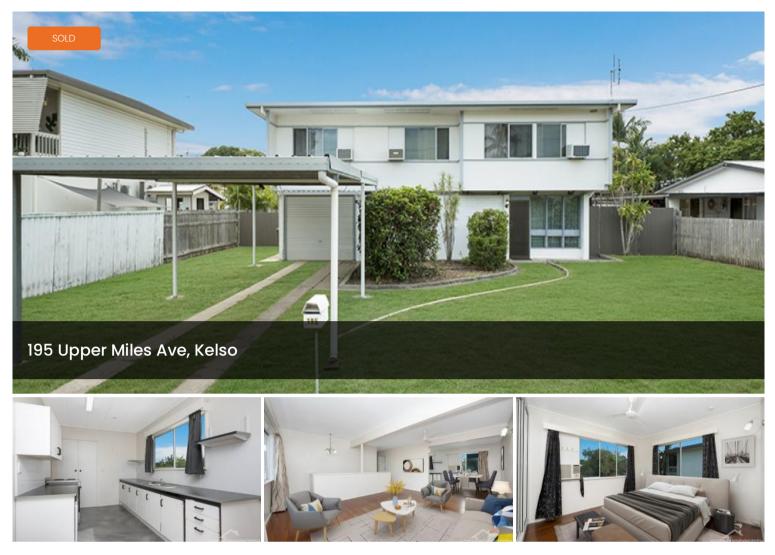

## Vacant & Ready To Be Your Home!

This well-maintained 4 bedroom highset home is situated on a spacious 809sqm block. Upstairs offers a spacious open plan living room and downstairs features a large family rumpus plus the added bonus of an extra room for the teenager or home office. The property is within walking distance to parks, schools, local shops, public transport and the Ring Road is only a minutes drive allowing easy access to JCU, the Townsville Hospital and the Northern Beaches.

## **Property Features Upstairs**

- Master bedroom with air-conditioning, built-in wardrobe and ceiling fan
- 2 bedrooms with a mix of built in wardrobes, air conditioning and ceiling fan
- Family kitchen with loads of cupboards, ample bench space and built in pantry

🛱 4 📇 2 🚓 1 🗔 809 m2

| Price         | SOLD for \$258,000 |
|---------------|--------------------|
| Property Type | Residential        |
| Property ID   | 407                |
| Land Area     | 809 m2             |