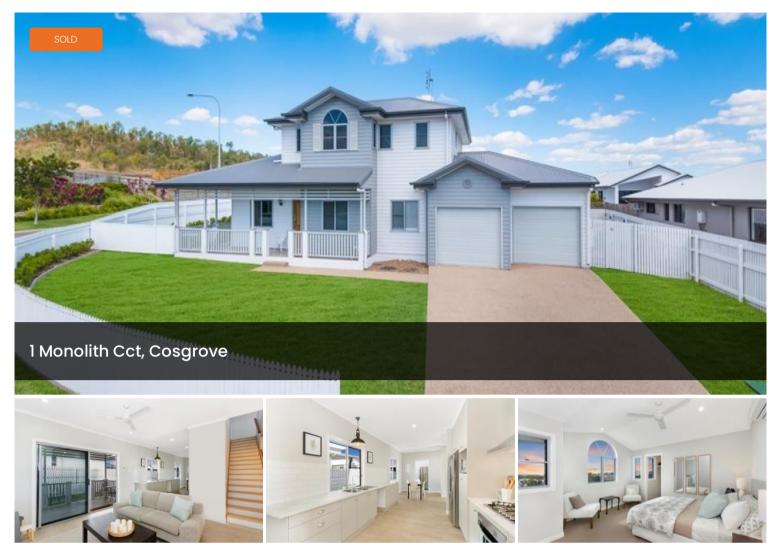

# Stand Out From the Rest, Move in Ready

Stand out from the rest with this meticulously crafted modern home. This three year old ex-display home is as good as new, guaranteeing great craftsmanship, stunning design and finishes, and is now ready for you to move right into and call home. Why go through the stresses of building when you can move straight in and live the dream.

### Downstairs

- Perched on a 567sqm corner allotment, in the new Suburb of Cosgrove surrounded by other modern homes

- Enormous walk through kitchen with gas cooktop, soft close cabinetry and plumbed fridge space

- Lounge room forms the focal point to the lower level and is adjacent to the kitchen leading directly onto the rear patio

- Two bedrooms downstairs, one ideal to work from home, ceiling fans and abundant natural light