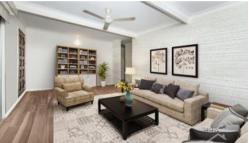

## **Property Features**

- New tiled lounge room with air conditioning and ceiling fan
- Large shared kitchen/dining with loads of cupboards, dishwasher and air conditioning
- New tiled king size master bedroom with built in wardrobe and split system airconditioning
- Good sized 2nd and 3rd bedrooms
- Family bathroom with bath tub, shower, vanity and linen cupboard
- Separate toilet
- Internal large laundry
- Airconditioning