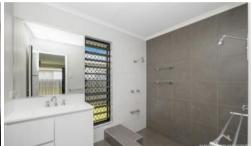

### **Property Features**

- 3 bedrooms with carpet; 2 with built in wardrobes
- Airconditioning and ceiling fans throughout
- Master bedroom with carpet, walk in robe, ensuite with double shower head
- Open plan kitchen with large bench, ample shelving, draws and bench space
- Large tiled open living/dining with split system air conditioning and ceiling fans
- Main bathroom with shower, large vanity, modern styling
- Ample storage cupboards