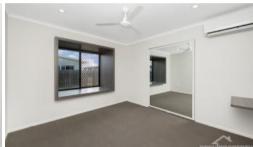

### **Property Features**

- 3 bedrooms with carpet; 2 with built in wardrobes
- Airconditioning and ceiling fans throughout
- Master bedroom with carpet, walk in robe, ensuite with double shower head
- Open plan kitchen with large bench, ample shelving, draws and bench space
- Large tiled open living/dining with split system air conditioning and ceiling fans
- Main bathroom with shower, large vanity, modern styling
- Ample storage cupboards