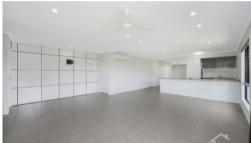

### **Property Features**

- 3 bedrooms with carpet; 2 with built in wardrobes
- Airconditioning and ceiling fans throughout
- Master bedroom with carpet, walk in robe, ensuite with double shower head
- Open plan kitchen with large bench, ample shelving, draws and bench space
- Large tiled open living/dining with split system air conditioning and ceiling fans
- Main bathroom with shower, large vanity, modern styling
- Ample storage cupboards