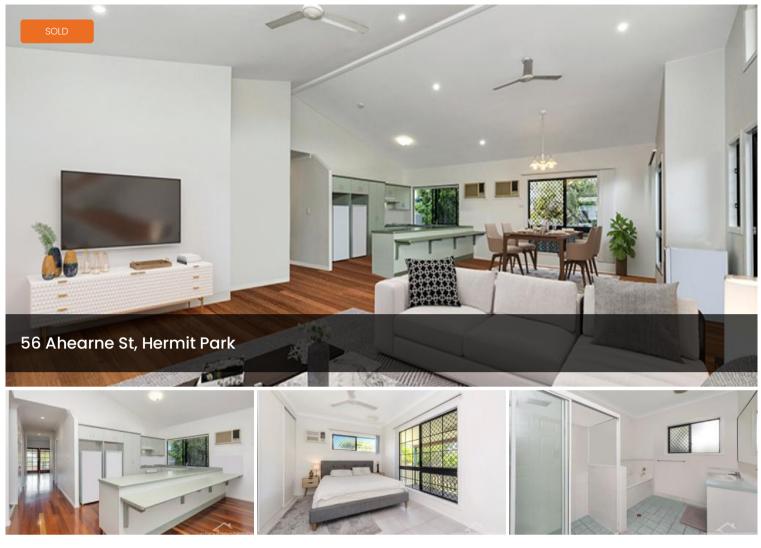

## Enjoy Sunday Afternoons On The Back Deck!

Immaculate in presentation, this classic home offers soaring cathedral ceilings and the stunning timber floor boards welcome you down the hall way to the impressive open plan living and dining space. You'll want to spend the afternoons relaxing on the large back deck.

## **Property Features**

- 4 tiled bedrooms with a mix of air conditioning, ceiling fans and built in robes
- Master bedroom with air conditioning, ceiling fan and full length built in robe
- Huge living and dining area which is open plan and offers plenty of space, soaring cathedral ceilings and loads of natural light
- Large kitchen with loads of cupboards, extra long large bench top with meals area
- Family bathroom with shower, bath tub, vanity and separate toilet